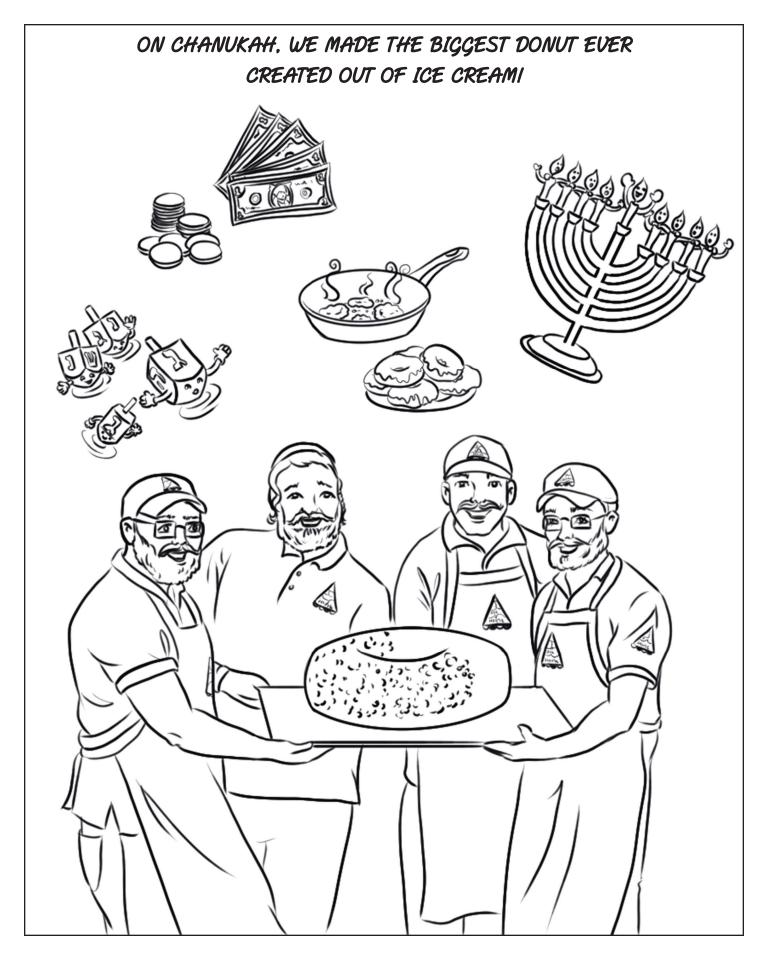

### THE HEST CHOVERS OF THE PARTY IN THE PARTY I

The Story of Klein's Country

BRING BACK MEMORIES OF JOYFUL TRIPS TO THE CANTEEN FOR SOME FREEZING COLD KLEIN'S TREATS.

## THERE'S NEVER BEEN "COUNTRY" WITHOUT KLEIN'S! WHAT'S YOUR MOMMY'S FAVORITE "KLEIN'S COUNTRY" MEMORY? Answer and Win: see back page for details. V NVS